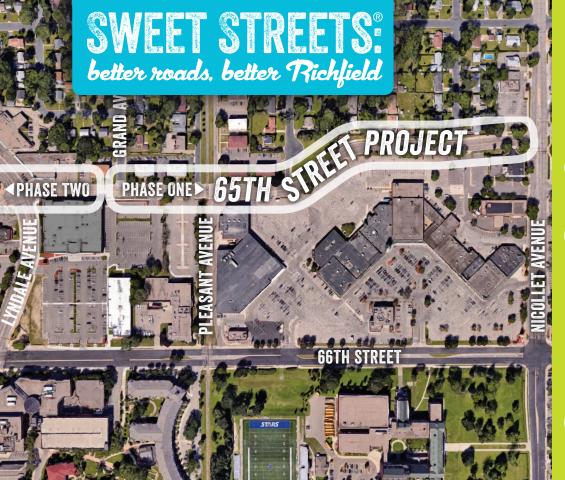

65TH STREET RECONSTRUCTION WEDNESDAY DECEMBER 12TH 4-7 P.M.

> You are invited to learn about the project and provide input on existing issues to be addressed during design.

Phase 1 Project limits – Grand Avenue to Nicollet Avenue

## 65TH STREET RECONSTRUCTION-PHASE 1 WEDNESDAY, DECEMBER 12TH 4-7 P.M.

You are invited to learn about the project and provide input on existing issues to be addressed during design.

> Richfield Municipal Center Bartholomew Room 6700 Portland Avenue Richfield, MN 55423