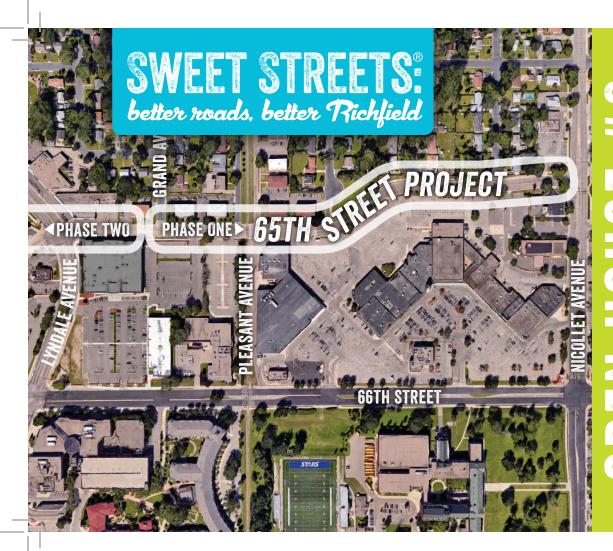

## 65TH STREET RECONSTRUCTION THURSDAY, JUNE 6TH 4-7 P.M.

You are invited to learn about the project and provide input on potential solutions to be considered during project design.

Phase 1 Project limits – Grand Avenue to Nicollet Avenue

## **COPEN HOUSE #3** 65TH STREET RECONSTRUCTION-PHASE 1 THURSDAY, JUNE 6TH, 4-7 P.M.

You are invited to learn about the project and provide input on potential solutions to be considered during project design.