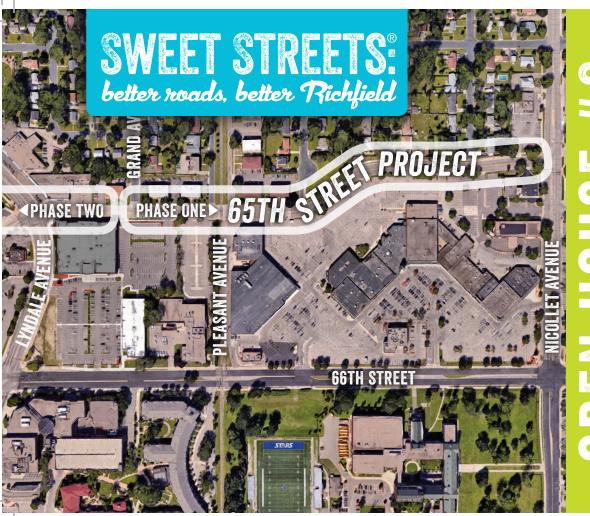

65TH STREET RECONSTRUCTION THURSDAY MARCH 28TH 4-7 P.M.

You are invited to learn about the project and provide input on existing issues to be addressed during design.

Phase 1
Project limits –
Grand Avenue to
Nicollet Avenue

## OPEN HOUSE#2

65TH STREET RECONSTRUCTION-PHASE 1 Thursday, March 28TH 4-7 P.M.

You are invited to learn about the project and provide input on existing issues to be addressed during design.

> Richfield Municipal Center Bartholomew Room 6700 Portland Avenue Richfield, MN 55423